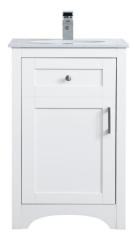

## **Moore collection**

18 inch single bathroom vanity Set

Item No: VF17018GR (Grey)

Item No: VF17018WH (White)

**Available Finishes** 

## **Dimensions** Overall dimensions 18"L x 19"W x 34"H Top thickness 0.75" **Specifications** Base Finish Grey/White Top finish Calacatta white Base material MDF Engineered Marble Top material Sink included yes sink material porcelain overflow hole yes undermount sink type Doors Yes number of doors Drawers NO number of Functional drawers 0 soft close drawer glides no mounting location free-standing mounting bracket included no backsplash included no drain assembly included no faucet included no Compatible faucet installation type widespread P-trap included no assembly required no installation required yes 1 year limited warranty