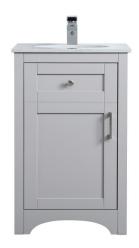

## **Moore collection**

18 inch single bathroom vanity Set

Item No: VF17018GR (Grey)

Item No: VF17018WH (White)

**Available Finishes** 

## **Dimensions** Overall dimensions 18"L x 19"W x 34"H Top thickness 0.75" **Specifications** Base Finish Grey/White Top finish Calacatta white Base material MDF Engineered Marble Top material Sink included yes sink material porcelain overflow hole yes undermount sink type Doors Yes number of doors Drawers NO number of Functional drawers 0 soft close drawer glides no mounting location free-standing mounting bracket included no backsplash included no drain assembly included no faucet included no Compatible faucet installation type widespread P-trap included no assembly required no installation required yes 1 year limited warranty